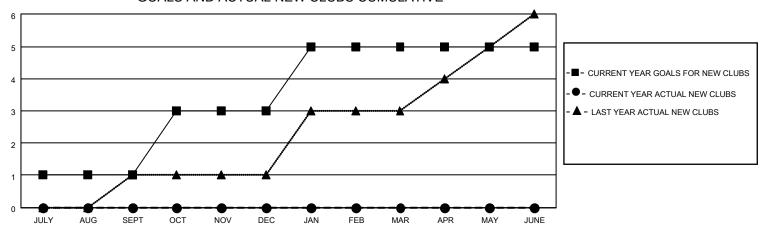

### GOALS AND ACTUAL NEW CLUBS CUMULATIVE

## District 308 B1

| Clubs RESULTS FOR 2022-2023 |   |   |   | Members RESULTS FOR 2022-2023 |     |     |    |
|-----------------------------|---|---|---|-------------------------------|-----|-----|----|
|                             |   |   |   |                               |     |     |    |
| JULY/AUG/SEPT               | 1 | 0 | 0 | JULY/AUG/SEPT                 | 150 | 197 | 20 |
| OCT/NOV/DEC                 | 2 | 0 | 0 | OCT/NOV/DEC                   | 200 | 0   | 0  |
| JAN/FEB/MAR                 | 2 | 0 | 0 | JAN/FEB/MAR                   | 60  | 0   | 0  |
| APR/MAY/JUNE                | 0 | 0 | 0 | APR/MAY/JUNE                  | 20  | 0   | 0  |