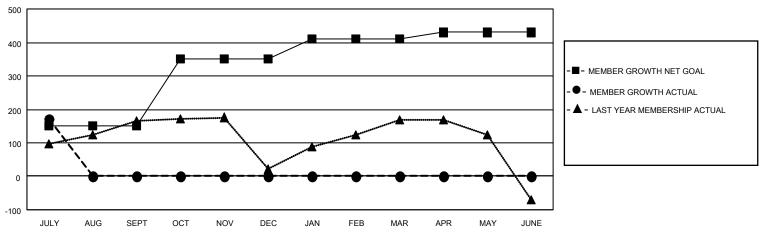

### GOALS AND ACTUAL MEMBERS CUMULATIVE

| DROPPED CLUBS: 0 |    | 56 CLUBS OF 132 ADDED 1 OR<br>MORE NEW MEMBERS | GENDER DISTRIBUTION                 |                                  |  |
|------------------|----|------------------------------------------------|-------------------------------------|----------------------------------|--|
|                  |    |                                                | MALE<br>FEMALE                      | 2,786 (69.51%)<br>1,222 (30.49%) |  |
| DROPPED MEMBERS  |    |                                                | NON BINARY<br>PREFER NOT TO ANSWER  | 0 (0.00%)<br>0 (0.00%)           |  |
| DECEASED         | 1  |                                                | THE ENTITY TO ANOWER                | 0 (0.0070)                       |  |
| CLUB CANCELLED   | 0  | CLICK HERE FOR CUMULATIVE                      | TOTAL FAMILY UNIT MEMBERS           | 3 439                            |  |
| OTHER            | 19 | MEMBERSHIP DATA                                |                                     |                                  |  |
| TOTAL            | 20 |                                                | FAMILY MEMBERS PAYING HALF DUES 238 |                                  |  |
|                  |    |                                                |                                     |                                  |  |

## District 308 B1

| Clubs RESULTS FOR 2022-2023 |   |   |   | Members RESULTS FOR 2022-2023 |     |     |    |
|-----------------------------|---|---|---|-------------------------------|-----|-----|----|
|                             |   |   |   |                               |     |     |    |
| JULY/AUG/SEPT               | 1 | 0 | 0 | JULY/AUG/SEPT                 | 150 | 197 | 20 |
| OCT/NOV/DEC                 | 2 | 0 | 0 | OCT/NOV/DEC                   | 200 | 0   | 0  |
| JAN/FEB/MAR                 | 2 | 0 | 0 | JAN/FEB/MAR                   | 60  | 0   | 0  |
| APR/MAY/JUNE                | 0 | 0 | 0 | APR/MAY/JUNE                  | 20  | 0   | 0  |